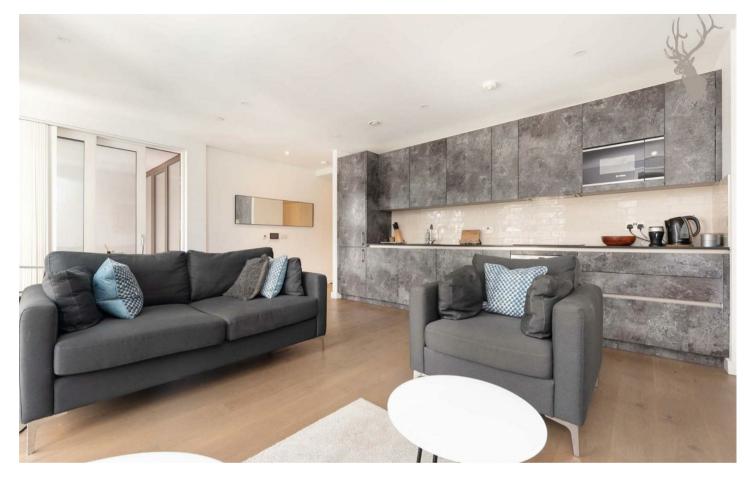

Comprising of a naturally bright and expansive living area with full height windows, a bespoke modern fitted kitchen with integrated appliances and an additional 65sq/ft of southwest facing balcony space.

A stylish, contemporary bathroom suite compliments the apartment, a storage cupboard in the hall and one large double bedroom benefitting from a fitted wardrobe.

Offered with designer furniture which sets the tone for this apartment.