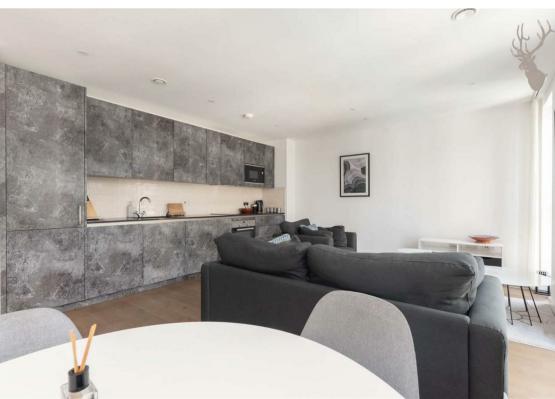

Comprising of a naturally bright and expansive living area with full height windows, a bespoke modern fitted kitchen with integrated appliances and an additional 65sq/ft of southwest facing balcony space.

A stylish, contemporary bathroom suite compliments the apartment, a storage cupboard in the hall and one large double bedroom benefitting from a fitted wardrobe.

Offered with designer furniture which sets the tone for this apartment.