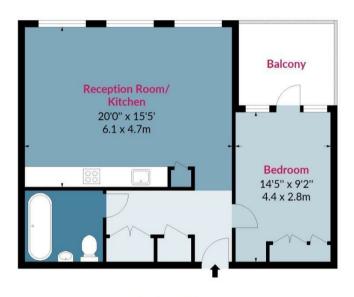

## Weymouth Building, SE17

Approx. Gross Internal Area 590 Sq Ft - 54.81 Sq M (Excluding Balcony) Approx. Gross Internal Area 663 Sq Ft - 61.59 Sq M (Including Balcony)

## **Sixth Floor**

Floor Area 590 Sq Ft - 54.81 Sq M

Floor plan is for illustrative purposes only and is not to scale. Every attempt has been made to ensure the accuracy of the floor plan shown, however all measurements, fixtures, fittings and data shown are an approximate interpretation for illustrative purposes only.