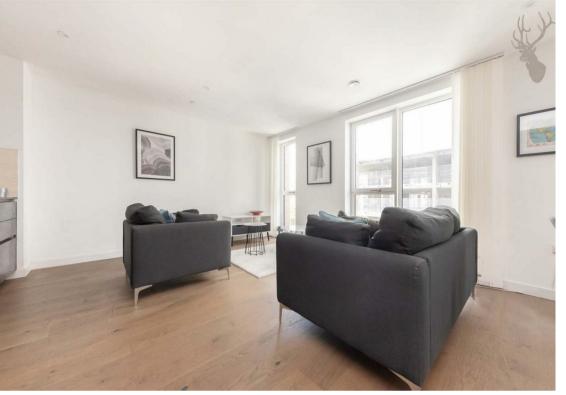

Comprising of a naturally bright and expansive living area with full height windows, a bespoke modern fitted kitchen with integrated appliances and an additional 65sq/ft of southwest facing balcony space.