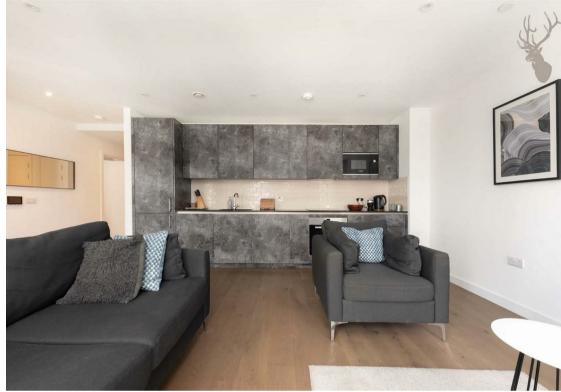

Comprising of a naturally bright and expansive living area with full height windows, a bespoke modern fitted kitchen with integrated appliances and an additional 65sq/ft of southwest facing balcony space.

A stylish, contemporary bathroom suite compliments the apartment, a storage cupboard in the hall and one large double bedroom benefitting from a fitted wardrobe.

Offered with designer furniture which sets the tone for this apartment.