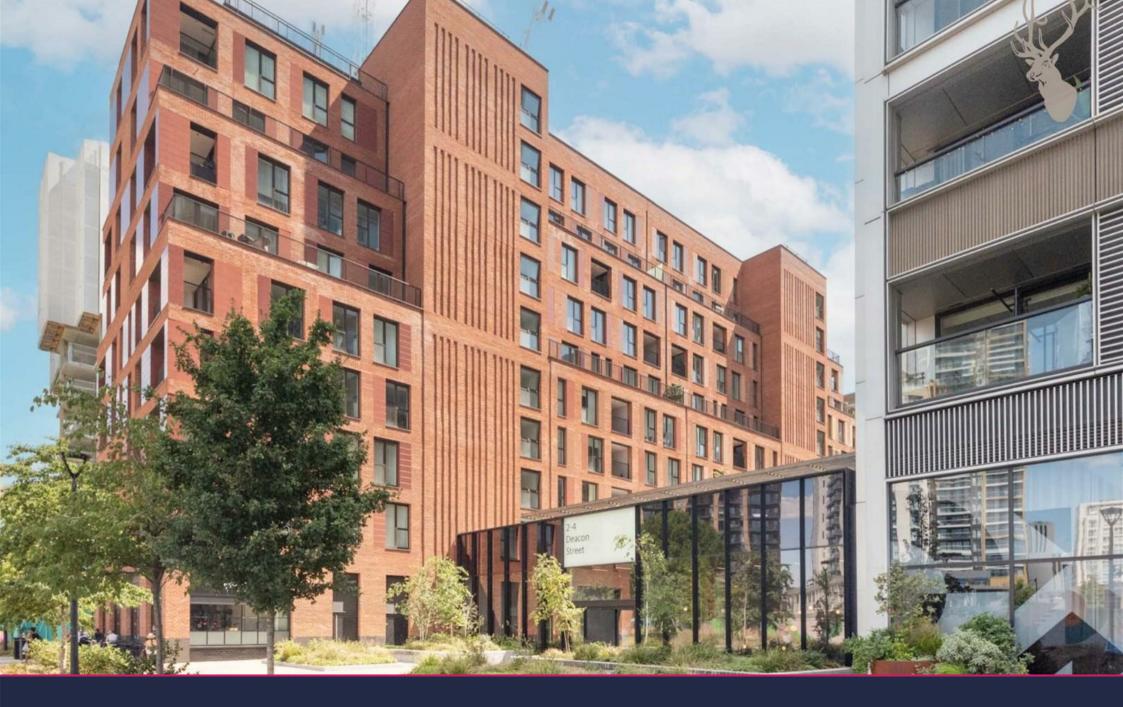

Spacious one bed apartment within Weymouth Building, Elephant Park SE17.
Comprising a naturally bright living area with full height windows and located close to transport and all amenities.

- Balcony
- 24 Hour Concierge
- · One Double Bedroom
- 0.2 Miles to the Station
- 6th Floor

- Communal Gardens
- Gymnasium
- Available 24th August
- · Close to all Local Amenities
- Furnished

Spacious living comes as standard with this one bed apartment set within Weymouth Building, Elephant Park SE17.

Residents benefit from an array of facilities which will include a gymnasium, communal gardens, secure cycle storage and a 24hr concierge service. There are several amenities located nearby including bars, cafés, restaurants and the Elephant and Castle Shopping Centre. The development is located close to Elephant and Castle National Rail and Underground stations, providing Underground and Rail services for commutes towards the City and West End. The property is serviced by Thameslink, Southeastern, Bakerloo and Northern Line, giving a great range of of transport links.